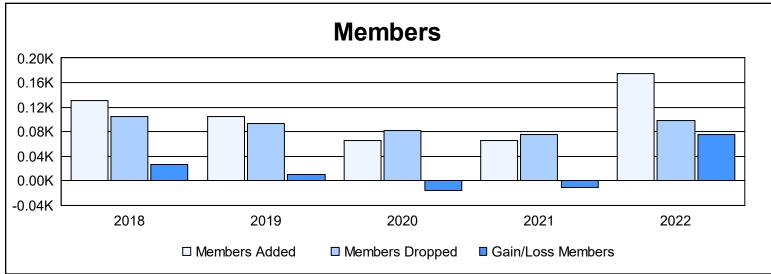

District 111BN As of June 2022 Cumulative

| Year      | New<br>Clubs | Dropped<br>Clubs | Gain/<br>Loss<br>Clubs | New<br>Members | Charter<br>Members | Reinstate<br>Members | Transfer<br>Members | Total<br>Member<br>Added | Total<br>Members<br>Dropped | Gain/<br>Loss<br>Members |
|-----------|--------------|------------------|------------------------|----------------|--------------------|----------------------|---------------------|--------------------------|-----------------------------|--------------------------|
| 2017-2018 | 1            | 0                | 1                      | 100            | 20                 | 1                    | 10                  | 131                      | 104                         | 27                       |
| 2018-2019 | 0            | 0                | 0                      | 89             | 5                  | 2                    | 8                   | 104                      | 94                          | 10                       |
| 2019-2020 | 0            | 0                | 0                      | 62             | 0                  | 0                    | 4                   | 66                       | 82                          | -16                      |
| 2020-2021 | 0            | 0                | 0                      | 56             | 0                  | 3                    | 6                   | 65                       | 76                          | -11                      |
| 2021-2022 | 4            | 1                | 3                      | 65             | 91                 | 0                    | 18                  | 174                      | 98                          | 76                       |
| Average   | 1            | 0                | 1                      | 74             | 23                 | 1                    | 9                   | 108                      | 91                          | 17                       |