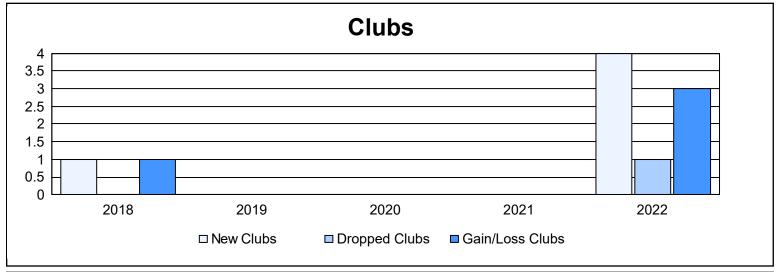

District 111BN As of June 2022 Cumulative

| Year      | New<br>Clubs | Dropped<br>Clubs | Gain/<br>Loss<br>Clubs | New<br>Members | Charter<br>Members | Reinstate<br>Members | Transfer<br>Members | Total<br>Member<br>Added | Total<br>Members<br>Dropped | Gain/<br>Loss<br>Members |
|-----------|--------------|------------------|------------------------|----------------|--------------------|----------------------|---------------------|--------------------------|-----------------------------|--------------------------|
| 2017-2018 | 1            | 0                | 1                      | 100            | 20                 | 1                    | 10                  | 131                      | 104                         | 27                       |
| 2018-2019 | 0            | 0                | 0                      | 89             | 5                  | 2                    | 8                   | 104                      | 94                          | 10                       |
| 2019-2020 | 0            | 0                | 0                      | 62             | 0                  | 0                    | 4                   | 66                       | 82                          | -16                      |
| 2020-2021 | 0            | 0                | 0                      | 56             | 0                  | 3                    | 6                   | 65                       | 76                          | -11                      |
| 2021-2022 | 4            | 1                | 3                      | 65             | 91                 | 0                    | 18                  | 174                      | 98                          | 76                       |
| Average   | 1            | 0                | 1                      | 74             | 23                 | 1                    | 9                   | 108                      | 91                          | 17                       |